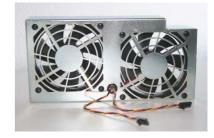

#### New powerful replacement fan

You can replace all fans of your B2600 workstation

The system area fans and the PCI fans can be easily replaced by yourself The fans from mainboard and power supply can only be replaced by STCS.

- High quality
- Ready-for-use
- easy to assemble

Fan-B2600-23 Ready-for-use

- fans which are difficult to access will be replaced by STCS

EUR 95,00\*

Two system area fans,

wired, ready-for-use

fan dimensions: 92 x 92 x 25 mm former HP partno.: A6070-62033

Both fans are built in a bracket assembly,

EUR 90,00\*