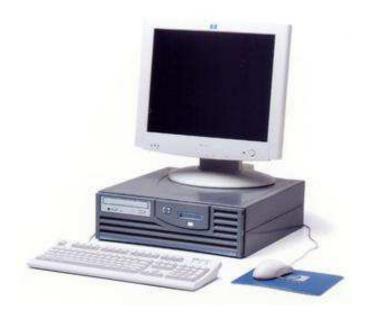

# B2600 – HP Workstation

Again and again we talk to companies who have one thing in common:

They do have a HP B2600 workstations in use, because they are bound by a software that runs under HP-UX 10.2.

The B2600 is often the only certified workstation for their software.

# B2600 – HP Workstation

B2600 Workstation, 500 MHz PA RISC 8600 Can be configured at buyer's option cleaned, tested, with 90 days warranty

EUR depends on config.

EUR 1.880,00\*