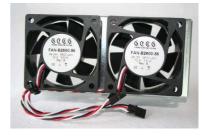

#### New powerful replacement fan

You can replace all fans of your B2600 workstation

The system area fans and the PCI fans can be easily replaced by yourself The fans from mainboard and power supply can only be replaced by STCS.

- High quality
- Ready-for-use
- easy to assemble

Fan-B2600-23 Ready-for-use

- fans which are difficult to access will be replaced by STCS

EUR 95,00\*

Two system area fans,

wired, ready-for-use

fan dimensions: 92 x 92 x 25 mm former HP partno.: A6070-62033

Both fans are built in a bracket assembly,

EUR 90,00\*