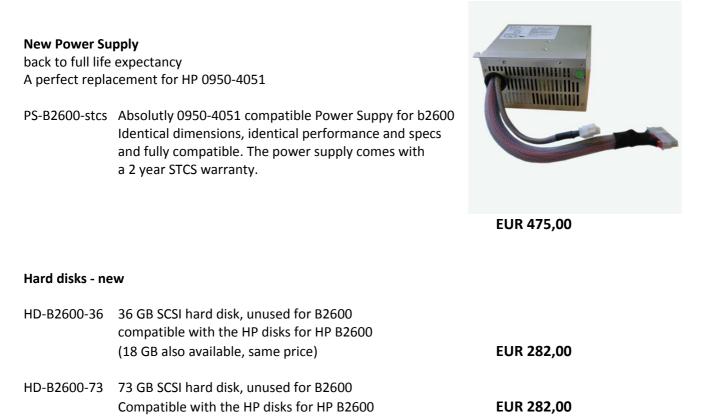

# For a long-term and stable solution we essentially recommend the following additional option:

- B2600-allNEW thorough cleaning of the B2600
  - replace all fans (includes processor fan and power supply fan) We use industrial fans for long life
  - all contacts will be inspected, cleanded and treated against corrosion.
  - the realtime clock will be replaced by a new one (new lithium battery)
  - unused power supply for B2600 "industry grade"
    100,000 mtbf, as perfect replacement for HP0950-4051, with identical dimensions, identical performance and specs and fully compatible.
  - You will get a new hard disk, suitable for your requirements and additional a new DVD built in.
  - 1 Year STCS Warranty