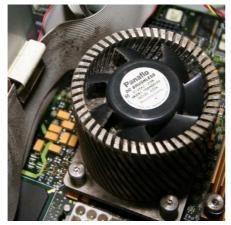

#### Fan-B2600-7 We will replace for you CPU fan Fan dimensions: 60 x 60 x 25 former HP partno.: none request for price We recommend a renewal of your workstation, the replacement of the fan is part of it.