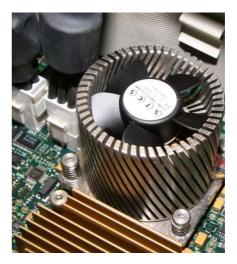

# Fan-B2600-1We will replace for youPower supply fanFan dimensions: 80 x 80 x 25former HP Partno..: nonerequest for priceWe recomment to replace at least the complete power supply by a new one.