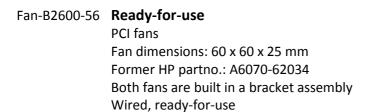

- High quality
- Ready-for-use
- easy to assemble

Fan-B2600-23 Ready-for-use

- fans which are difficult to access will be replaced by STCS

EUR 95,00\*

Two system area fans,

wired, ready-for-use

fan dimensions: 92 x 92 x 25 mm former HP partno.: A6070-62033

Both fans are built in a bracket assembly,

EUR 90,00\*